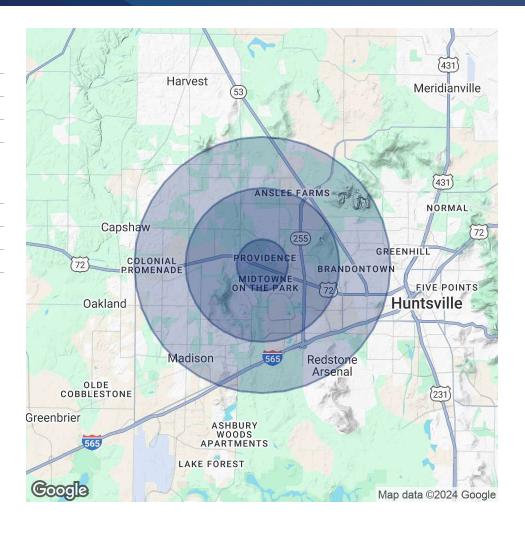

| DEMOGRAPHICS     | 1 MILE | 3 MILES | 5 MILES |
|------------------|--------|---------|---------|
| Total Households | 3,587  | 17,805  | 49,871  |
| Total Population | 6,625  | 39,577  | 121,103 |

D. Scott McLain, JD, CCIM, CRE, CIPS

## PARAMOUNT PLACE SUITE G1 - G2

1420 Paramount Dr Huntsville, AL 35806

| POPULATION           | 1 MILE    | 3 MILES   | 5 MILES   |
|----------------------|-----------|-----------|-----------|
| Total Population     | 6,625     | 39,577    | 121,103   |
| Average Age          | 39        | 40        | 39        |
| Average Age (Male)   | 38        | 39        | 38        |
| Average Age (Female) | 41        | 41        | 40        |
|                      |           |           |           |
| HOUSEHOLDS & INCOME  | 1 MILE    | 3 MILES   | 5 MILES   |
| Total Households     | 3,587     | 17,805    | 49,871    |
| # of Persons per HH  | 1.8       | 2.2       | 2.4       |
| Average HH Income    | \$110,983 | \$121,875 | \$115,598 |
| Average House Value  | \$421,738 | \$364,093 | \$324,792 |

Demographics data derived from AlphaMap

**D. Scott McLain, JD, CCIM, CRE, CIPS** (256) 533-3414 x142